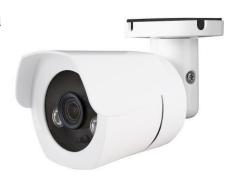

## **STARVIS 5MP Compact IR Bullet IP Camera**

FOR INTERAL/EXTERNAL APPLICATION

- 30fps at 5MP
- H.265, H.264 and MJPEG compression
- Superior low light performance
- True Day/Night and WDR
- Wave Stream: Smart Compression Technology based on bit rate Control, ROI
- Wave VCA \* : Intelligence Built in Analytics at Camera Level
- Power over Ethernet (IEEE 802.3af)

## IP-30301LBO

# IP-30301LBO