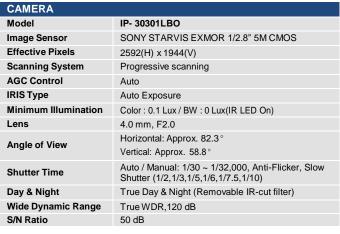

| IR ILLUMINATOR                               |                                                                 |
|----------------------------------------------|-----------------------------------------------------------------|
| IR LED                                       | High Power IR LED x 2                                           |
| IR Working Distance                          | 25m                                                             |
| VIDEO                                        |                                                                 |
| Video Compression                            | H.265, H.264, MJPEG                                             |
| Profile                                      | H.264: MP/HP<br>H.265: MP                                       |
| Multiple Profile<br>Streaming<br>Performance | 2592x1944/30 + 480p30 with H.264,H265 + MJPEG                   |
| Max Resolution                               | 2592 x 1944                                                     |
| Video Bit Rate                               | 100Kbps ~ 10Mbps<br>Multi-rate for Preview and Recording        |
| Bitrate Control                              | Multi Streaming CBR/VBR (Controllable frame rate and Bandwidth) |
| Digital Noise<br>Reduction                   | 3D-DNR                                                          |
| Privacy Mask                                 | 16 programmable zones                                           |
| Special Features                             | Wavestream:Smart Bitrate Control, Region of Interest            |
| Other Image Processing                       | Configurable Exposure, White Balance, Sharpness                 |
| Image Orientation                            | Flip / Mirror / Corridor Mode                                   |

| AUDIO                |                                                                                                                              |
|----------------------|------------------------------------------------------------------------------------------------------------------------------|
| Audio Compression    | -                                                                                                                            |
| Audio input / output | -                                                                                                                            |
|                      |                                                                                                                              |
| EVENT                |                                                                                                                              |
| Event Trigger        | Motion, Temperature critical                                                                                                 |
| Pre-Post Recording   | Pre: 1~5 sec<br>Post: 1~240 sec                                                                                              |
| Event Notification   | FTP, E-mail, SD card                                                                                                         |
|                      |                                                                                                                              |
| NETWORK              |                                                                                                                              |
| Ethernet Standard    | 10 / 100 Base-T                                                                                                              |
| IP                   | IPv4                                                                                                                         |
| Protocol             | TCP/IP, UDP, AutoIP, RTP(UDP/TCP), RTSP, NTP, HTTP, HTTPS, SSL, DNS, DDNS, DHCP, FTP, SMTP, ICMP, SNMPv1/v2/v3(MIB-2), ONVIF |
| Security             | HTTPS(SSL), IP filtering, 802.1x, Digest Authentication                                                                      |
| Plug In              | ONVIF Profile S, CGI API                                                                                                     |

| GENERAL                |                                                                                     |
|------------------------|-------------------------------------------------------------------------------------|
| GENERAL                |                                                                                     |
| Material               | Aluminum Die-casting                                                                |
| External I/O Terminals | -                                                                                   |
| Language on webpage    | English                                                                             |
| Power Source           | DC12V, PoE(IEEE 802.3af)                                                            |
| Power Consumption      | DC12V Max 6.5W, PoE Max 8.3W                                                        |
| Operating Conditions   | Humidity 10 ~ 90% RH (non-condensing)<br>[DC12V / PoE] -30°C ~ 50°C (-22°F ~ 122°F) |
| Approvals              | FCC, CE, IP67                                                                       |
| Weight                 | 0.5 kg                                                                              |
| Dimensions (D x W)     | 163 mm x 67.5 mm                                                                    |
| EDGE STORAGE           |                                                                                     |
| Storage                | 1x microSD / microSDHC / microSDXC(card not included)                               |