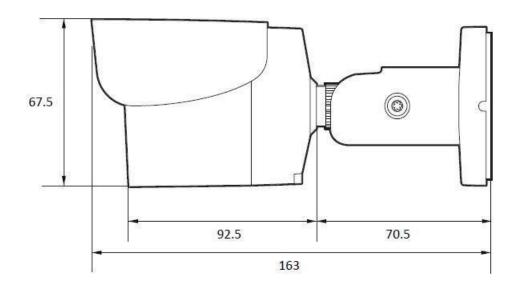

| GENERAL                |                                                                                     |
|------------------------|-------------------------------------------------------------------------------------|
| GENERAL                |                                                                                     |
| Material               | Aluminum Die-casting                                                                |
| External I/O Terminals | -                                                                                   |
| Language on webpage    | English                                                                             |
| Power Source           | DC12V, PoE(IEEE 802.3af)                                                            |
| Power Consumption      | DC12V Max 6.5W, PoE Max 8.3W                                                        |
| Operating Conditions   | Humidity 10 ~ 90% RH (non-condensing)<br>[DC12V / PoE] -30°C ~ 50°C (-22°F ~ 122°F) |
| Approvals              | FCC, CE, IP67                                                                       |
| Weight                 | 0.5 kg                                                                              |
| Dimensions (D x W)     | 163 mm x 67.5 mm                                                                    |
| EDGE STORAGE           |                                                                                     |
| Storage                | 1x microSD / microSDHC / microSDXC(card not included)                               |

### **Technical Specification**

**Dimensions** (Unit: mm)

Accessories

BJC07