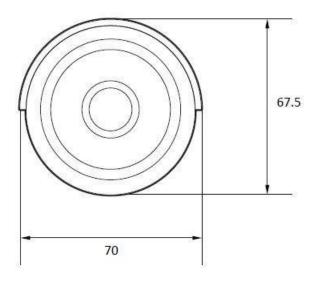

tures**

**Detection Behavior** Enter, Exit, Appear, Disappear, Stop, Direction, Dwell filter, Abandoned/Removed object filter, Tailgating

**Logical Rules** Extends standard rules to allow various combinations of the inputs

**3D Behavior** Perspective Corrected Size and Speed Filters

**Object Classification** - Configured Max./Min. object sizes and Max./Min. speeds

**Counting Line** High accuracy people and vehicle counting, 20 counters in total

Meta Data JSON format, Plain XML format

#### Basic features







#### Optional features\*









Appear Filter

Disappear Filter

Dwell Filter

Enter Filter

Exit Filter

Stopped Filter







Tailgating Filter





Filter



Filter



Direction Filter



Rules

# IP-30301LBO



### **Technical Specification**

**Dimensions** (Unit: mm)







Accessories



BJC07