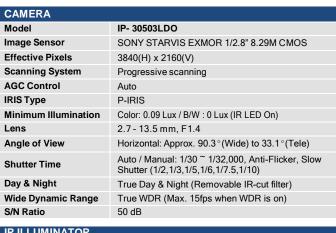

# NAVESYS.

#### **Technical Specifications**

#### STARVIS 4K IR Dome IP Camera

#### FOR EXTERNAL APPLICATION

- 30fps at 8MP
- H.265, H.264 and MJPEG compression
- Superior low light performance
- Remote zoom and focus lens (auto-focus)
- Wave Stream: Smart Compression Technology based on bit rate Control, ROI
- Wave VCA \* : Intelligence Built in Analytics at Camera Level
- Power over Ethernet (IEEE 802.3af)



| C/11 Hallo                                   | 00 db                                                           |
|----------------------------------------------|-----------------------------------------------------------------|
| IR ILLUMINATOR                               |                                                                 |
| IR LED                                       | 2 x High Power LED                                              |
| IR Working Distance                          | 30m                                                             |
| VIDEO                                        |                                                                 |
| Video Compression                            | H.265, H.264, MJPEG