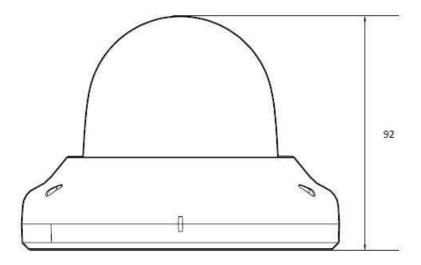

#### **Technical Specification**

**Dimensions** (Unit: mm)

FCC, CE, IP67, IK10

1x microSD / microSDHC / microSDXC

0.85 kg

Ø125 x 92 mm

(card not included)

**Approvals** 

Dimensions (D x H)

**EDGE STORAGE** 