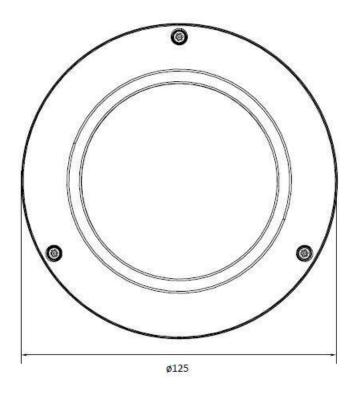

#### **Technical Specification**

**Dimensions** (Unit: mm)

FCC, CE, IP67, IK10

1x microSD / microSDHC / microSDXC

0.85 kg

Ø125 x 92 mm

(card not included)

**Approvals** 

Dimensions (D x H)

**EDGE STORAGE** 