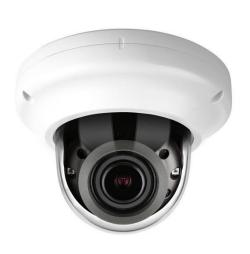

#### STARVIS 4K IR Dome IP Camera

#### FOR EXTERNAL APPLICATION

- 30fps at 8MP
- H.265, H.264 and MJPEG compression
- Superior low light performance
- Remote zoom and focus lens (auto-focus)
- Wave Stream: Smart Compression Technology based on bit rate Control, ROI
- Wave VCA \* : Intelligence Built in Analytics at Camera Level
- Power over Ethernet (IEEE 802.3af)

## IP-30503LDO