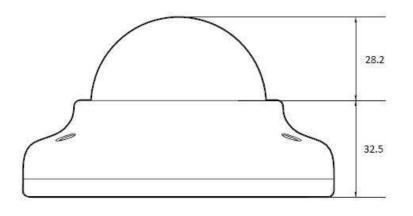

tion Behavior Enter, Exit, Appear, Disappear, Stop, Direction, Dwell filter, Abandoned/Removed object filter, Tailgating

Logical Rules Extends standard rules to allow various combinations of the inputs

3D Behavior Perspective Corrected Size and Speed **Filters** 

Object Classification - Configured Max./Min. object sizes and Max./Min. speeds

Counting Line High accuracy people and vehicle counting, 20 counters in total

Meta Data JSON format, Plain XML format

#### **Basic features**







Detection

#### **Optional features**







Appear Filter

Dwell Disappear Filter

Enter Filter



Tailgating

Filter

Direction

Filter

JZ 75 Stopped Filter

Filter



Counting Lines





Abandoned

Object Filter







Logical Rules



# **Technical Specifications**



### Dimensions

(Unit: mm)





# HD IP Camera Series

Accessories





BW11



BC11



BP01



BCO01