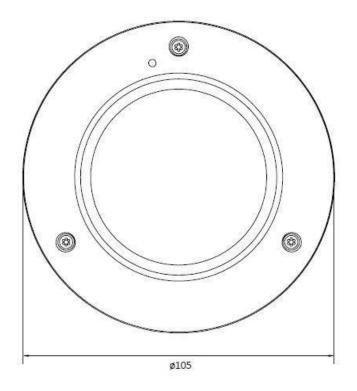

on Behavior Enter, Exit, Appear, Disappear, Stop, Direction, Dwell filter, Abandoned/Removed object filter, Tailgating

Logical Rules Extends standard rules to allow various combinations of the inputs

3D Behavior Perspective Corrected Size and Speed **Filters** 

Object Classification - Configured Max./Min. object sizes and Max./Min. speeds

Counting Line High accuracy people and vehicle counting, 20 counters in total

Meta Data JSON format, Plain XML format

#### **Basic features**







Detection

#### **Optional features**







Appear Filter

Dwell Disappear Filter

Enter Filter



Tailgating

Filter

Direction

Filter

JZ 75 Stopped Filter

Filter



Counting Lines





Abandoned

Object Filter







Logical Rules



# **Technical Specifications**



### Dimensions

(Unit: mm)





# HD IP Camera Series

Accessories





BW11



BC11



BP01



BCO01